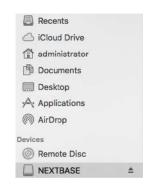

Plug the Dash Cam into your PC using the supplied USB cable and tap the option 'Firmware Update'.

Click on your SD card as it appears within File Explorer/Finder to view the contents of the card.

Once the contents of the card are displayed, right click in the white space and select the option that says 'Paste'.
This will copy the BIN files from your downloads and place them onto the SD card where it can be read by the Dash Cam.