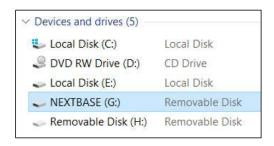

Plug the Dash Cam into your PC using the supplied USB cable and tap the option 'Firmware Update'.

Click on your SD card as it appears within File Explorer/Finder to view the contents of the card.

Once the contents of the card are displayed, right click in the white space and select the option that says 'Paste'.
This will copy the BIN files from your downloads and place them onto the SD card where it can be read by the Dash Cam.