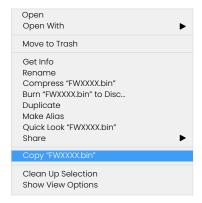

Note: You won't be able to open these files on your computer.

FWXXXX.bin

FWXXXX.bin

Click and hold the mouse button and select, the BIN files; then Right click (CMD & click if using a mac) on the bin files and select the option that says 'Copy'.