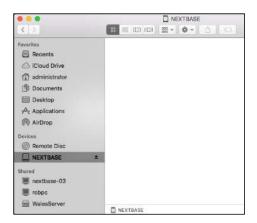

Plug the Dash Cam into your PC using the supplied USB cable and tap the option 'Firmware Update'.

Click on your SD card as it appears within File Explorer/Finder to view the contents of the card.

Once the contents of the card are displayed, right click in the white space and select the option that says 'Paste'.
This will copy the BIN files from your downloads and place them onto the SD card where it can be read by the Dash Cam.