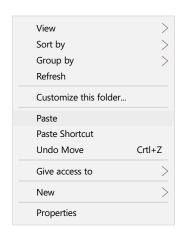

Plug the Dash Cam into your PC using the supplied USB cable and tap the option 'Firmware Update'.

Click on your SD card as it appears within File Explorer/Finder to view the contents of the card.

Once the contents of the card are displayed, right click in the white space and select the option that says 'Paste'.
This will copy the BIN files from your downloads and place them onto the SD card where it can be read by the Dash Cam.