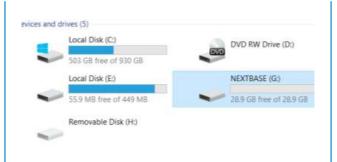

Plug the Dash Cam into your PC using the supplied USB cable and tap the option 'Firmware Update'.

Click on your SD card as it appears within File Explorer/Finder to view the contents of the card.

Once the contents of the card are displayed, right click in the white space and select the option that says 'Paste'.
This will copy the BIN files from your downloads and place them onto the SD card where it can be read by the Dash Cam.