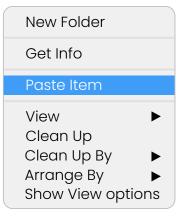

Plug the Dash Cam into your PC using the supplied USB cable and tap the option 'Firmware Update'.

Click on your SD card as it appears within File Explorer/Finder to view the contents of the card.

Once the contents of the card are displayed, right click in the white space and select the option that says 'Paste'.
This will copy the BIN files from your downloads and place them onto the SD card where it can be read by the Dash Cam.